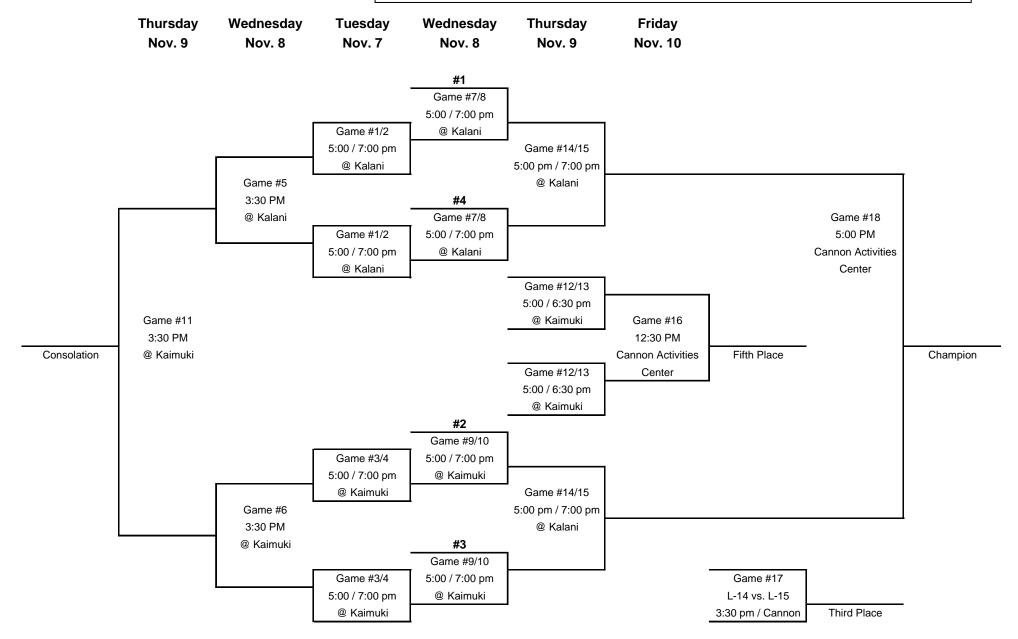

#### **GIRLS DIVISION II**

| DAY 1: TUESDAY, NOVEMBER 7 |          |                       |                       |  |  |  |
|----------------------------|----------|-----------------------|-----------------------|--|--|--|
| MATCH                      | TIME     | SITE                  | MATCH NOTE            |  |  |  |
| Match 1                    | 5:00 PM  | Kalani Hiαh           | Kalani High           |  |  |  |
| Match 2                    | 7:00 PM  | Kalani High           | First Round Matches   |  |  |  |
| Match 3                    | 5:00 PM  | Vaimuki High          | First Round Watches   |  |  |  |
| Match 4                    | 7:00 PM  | Kaimuki High          |                       |  |  |  |
|                            | DA       | Y 2: WEDNESDAY, NOVE  | MBER 8                |  |  |  |
| Match 5                    | 3:30 PM  | Kalani High           | Consolation Matches   |  |  |  |
| Match 6                    | 3:30 PM  | Kaimuki High          | Consolation Matches   |  |  |  |
| Match 7                    | 5:00 PM  | Valani ⊔igh           |                       |  |  |  |
| Match 8                    | 7:00 PM  | Kalani High           | Ouarterfinal Matches  |  |  |  |
| Match 9                    | 5:00 PM  | Kaimuki High          | Quarter illar Matches |  |  |  |
| Match 10                   | 7:00 PM  | Kalilluki nigil       |                       |  |  |  |
|                            | D.       | AY 3: THURSDAY, NOVEN | ИBER 9                |  |  |  |
| Match 11                   | 3:30 PM  |                       |                       |  |  |  |
| Match 12                   | 5:00 PM  | Kaimuki High          | Consolation Matches   |  |  |  |
| Match 13                   | 6:30 PM  |                       |                       |  |  |  |
| Match 14                   | 5:00 PM  | Valani High           | Semifinal Matches     |  |  |  |
| Match 15                   | 7:00 PM  | Kalani High           | Seminal Matches       |  |  |  |
|                            |          | DAY 4: FRIDAY, NOVEMB | ER 10                 |  |  |  |
| Match 16                   | 12:30 PM | Cannon Activities     | 5 <sup>th</sup> Place |  |  |  |
| Match 17                   | 3:30 PM  | Center                | 3 <sup>rd</sup> Place |  |  |  |
| Match 18                   | 5:00 PM  | Center                | Championship          |  |  |  |

# **NEW CITY NISSAN**

HAWAII HIGH SCHOOL ATHLETIC ASSOCIATION DIVISION II BRACKET - GIRLS VOLLEYBALL STATE CHAMPIONSHIPS TUESDAY-FRIDAY, NOVEMBER 7-10, 2023