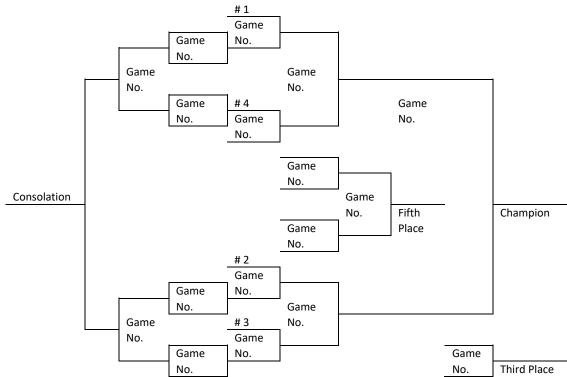

# **NEW CITY NISSAN**

HAWAII HIGH SCHOOL ATHLETIC ASSOCIATION DIVISION II BRACKET - GIRLS VOLLEYBALL STATE CHAMPIONSHIPS TUESDAY-FRIDAY, NOVEMBER 7-10, 2023