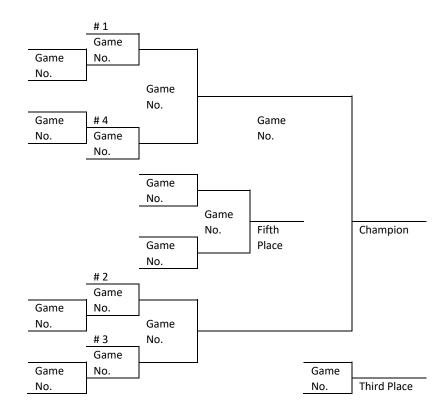

# **NEW CITY NISSAN**

HAWAII HIGH SCHOOL ATHLETIC ASSOCIATION DIVISION I BRACKET - GIRLS VOLLEYBALL STATE CHAMPIONSHIPS MONDAY-FRIDAY, NOVEMBER 6-10, 2023