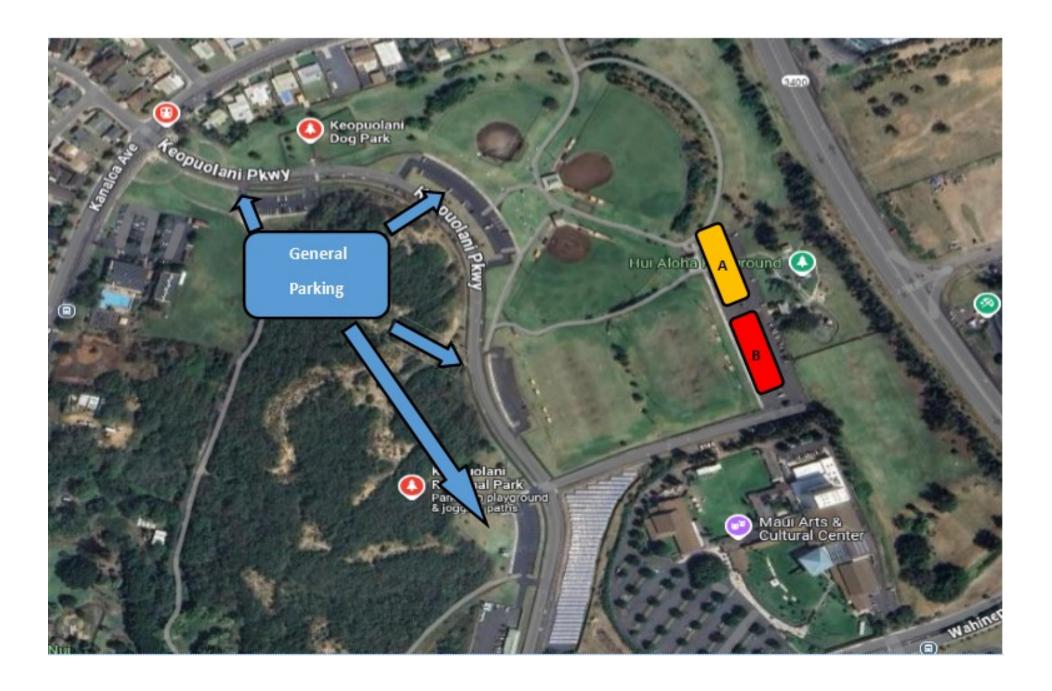

## **2024 HHSAA PARKING MAP**

- Do NOT use Wahinepio Ave Entrance. It will be closed due to event at the Maui Arts and Cultural Center.
- Please enter through the Kanaloa Ave. entrance.
- Kanaloa Ave. will be coned off so there will be NO LEFT TURNS into the park.
- Only right turns will be allowed.
- Driving on Kaahumanu Ave. heading Mauka, turn right on Kanaloa Ave.
- While on Kanaloa Ave., rive past War Memorial Stadium and the YMCA.
- Turn right into Keopuolani Park.
- Additional parking or car pooling may be allowed at War Memorial Stadium or War Memorial Gym parking lot.

## RESERVED PARKING AREA

A Parking (Orange): For athletic trainers and officials

B Parking (Red): For participating teams

Must have permit displayed on dashboard.